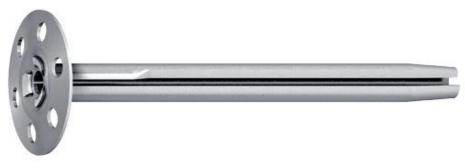

## **MIA Insulation Anchor**

| Diameter | Head     | Pin-Hole  | Recommended | Recommended   | Surface              | Material     |
|----------|----------|-----------|-------------|---------------|----------------------|--------------|
| Anchor   | Diameter | Cover Cap | Pre- Drill  | Drill - Depth | Thickness            | Steel        |
| 8,8mm    | 35mm     | 5,2mm     | 8,0mm       | 40mm          | Galvanized / 9-16 um | Z275 + DX51D |

| CE Class        | EN14566 |
|-----------------|---------|
| Fire Class      | A1      |
| Corrosion Class | C1-C2   |

| Anchor Size  | Effective Lenght |
|--------------|------------------|
| Embedment => | Min. 35mm        |
|              | Concrete         |
| 50mm         | 15mm             |
| 60mm         | 25mm             |
| 80mm         | 45mm             |
| 90mm         | 55mm             |
| 110mm        | 75mm             |
| 120mm        | 85mm             |
| 125mm        | 90mm             |
| 130mm        | 95mm             |
| 140mm        | 105mm            |
| 150mm        | 115mm            |
| 170mm        | 135mm            |
| 185mm        | 150mm            |
| 200mm        | 165mm            |
| 220mm        | 185mm            |
| 230mm        | 195mm            |
| 250mm        | 215mm            |
| 300mm        | 265mm            |